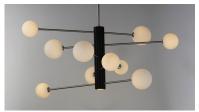

# PRODUCT DESCRIPTION

A scalloped aluminum extrusion is finished in Black with intersecting arms of Satin Nickel which support Satin White glass globes illuminated by LED G9 lamps that are included.

# MEASUREMENTS

DIMENSION : 45" L x 45" W x 20" H

MAX OAH : 63.25" OAH

CANOPY : 4.75" W x 1" H x 4.75" L

HANGING WEIGHT : 18.61 lb

### **FINISHES OPTION**

Black / Satin Nickel (BKSN)

# GLASS

Satin White 92