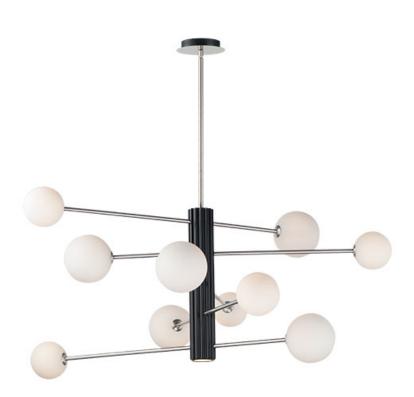

# PRODUCT DESCRIPTION

A scalloped aluminum extrusion is finished in Black with intersecting arms of Satin Nickel which support Satin White glass globes illuminated by LED G9 lamps that are included.

# MEASUREMENTS

DIMENSION : 45" L x 45" W x 20" H

MAX OAH : 63.25" OAH

CANOPY : 4.75" W x 1" H x 4.75" L

HANGING WEIGHT : 18.61 lb

# LAMPING

INPUT VOLTAGE : 120V

LUMENS : 3,800 Rated (3,300 Del.)
BULB : 11 x 4W LED LED , 48W Total

BULB INCLUDED : (Included)

DIMMABLE : ELV or Triac CL

CRI : 90+ CRI

COLOR\_TEMP : 3000K

### **FINISHES OPTION**

Black / Satin Nickel (BKSN)

# GLASS

Satin White 92

### MATERIAL

Aluminum, Steel, Glass