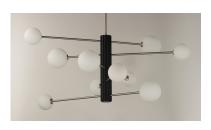

# PRODUCT DESCRIPTION

A scalloped aluminum extrusion is finished in Black with intersecting arms of Satin Nickel which support Satin White glass globes illuminated by LED G9 lamps that are included.

# MEASUREMENTS

DIMENSION : 45" L x 45" W x 20" H

MAX OAH : 63.25" OAH

CANOPY : 4.75" W x 1" H x 4.75" L

HANGING WEIGHT : 18.61 lb

### **FINISHES OPTION**

Black / Satin Nickel (BKSN)

# GLASS

Satin White 92